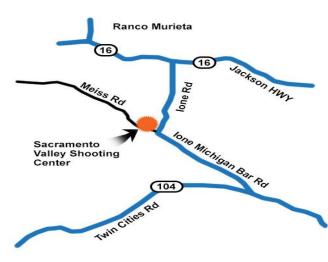

#### All Trap targets are hand thrown

Directions:

Heading east on Hwy. 50 from Folsom

| Continue 1 | to I | Prairie | City | Rd |
|------------|------|---------|------|----|
|------------|------|---------|------|----|

| Turn Right onto Prairie City Rd   | 3.2 mi |
|-----------------------------------|--------|
| Turn left onto White Rock Rd      | 0.5 mi |
| Turn right onto Scott Rd          | 7.9 mi |
| Turn left onto Latrobe Rd         | 0.1 mi |
| Turn right onto Stonehouse Rd     | 1.5 mi |
| Turn left onto CA-16 E/Jackson Rd | 3.6 mi |
| Turn right onto Ione Rd           | 4.0 mi |
| Turn right onto Meiss Rd          | 0.6 mi |
|                                   |        |

15501 Meiss Rd, Sloughhouse, CA 95683

**Individual prizes** -  $1^{st} - 5^{th}$  Senior Division -  $1^{st}$ ,  $2^{nd}$ ,  $3^{rd}$  All Others

Senior Division: Varsity & Junior Varsity Intermediate Division:Advanced & Entry Rookie Division