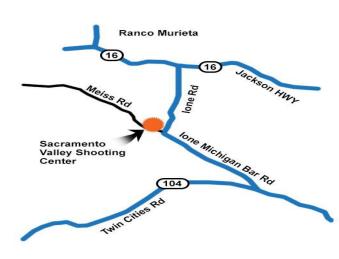

Directions:

Heading east on Hwy. 50 from Folsom

Continue to Prairie City Rd

| Turn Right onto Prairie City Rd   | 3.2 mi |
|-----------------------------------|--------|
| Turn left onto White Rock Rd      | 0.5 mi |
| Turn right onto Scott Rd          | 7.9 mi |
| Turn left onto Latrobe Rd         | 0.1 mi |
| Turn right onto Stonehouse Rd     | 1.5 mi |
| Turn left onto CA-16 E/Jackson Rd | 3.6 mi |
| Turn right onto Ione Rd           | 4.0 mi |
| Turn right onto Meiss Rd          | 0.6 mi |

15501 Meiss Rd, Sloughhouse, CA 95683

Shoot pins for all participants!