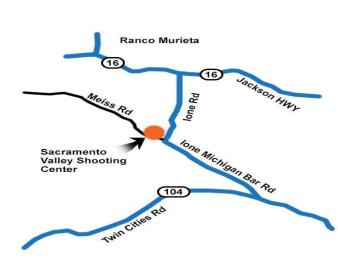

## Directions:

Heading east on Hwy. 50 from Folsom

Continue to Prairie City Rd

| Turn Right onto Prairie City Rd   | 3.2 mi |
|-----------------------------------|--------|
| Turn left onto White Rock Rd      | 0.5 mi |
| Turn right onto Scott Rd          | 7.9 mi |
| Turn left onto Latrobe Rd         | 0.1 mi |
| Turn right onto Stonehouse Rd     | 1.5 mi |
| Turn left onto CA-16 E/Jackson Rd | 3.6 mi |
| Turn right onto Ione Rd           | 4.0 mi |
| Turn right onto Meiss Rd          | 0.6 mi |