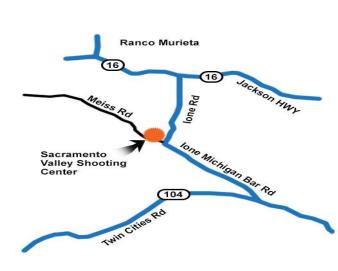

## Directions:

Heading east on Hwy. 50 from Folsom

Continue to Prairie City Rd

Turn Right onto Prairie City Rd 3.2 mi Turn left onto White Rock Rd 0.5 mi Turn right onto Scott Rd 7.9 mi Turn left onto Latrobe Rd 0.1 mi Turn right onto Stonehouse Rd 1.5 mi Turn left onto CA-16 E/Jackson Rd 3.6 mi Turn right onto Ione Rd 4.0 mi Turn right onto Meiss Rd 0.6 mi 15501 Meiss Rd, Sloughhouse, CA 95683