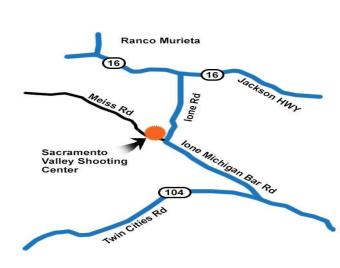

#### Directions:

Heading east on Hwy. 50 from Folsom

Continue to Prairie City Rd

| continue to France City Fig       |        |
|-----------------------------------|--------|
| Turn Right onto Prairie City Rd   | 3.2 mi |
| Turn left onto White Rock Rd      | 0.5 mi |
| Turn right onto Scott Rd          | 7.9 mi |
| Turn left onto Latrobe Rd         | 0.1 mi |
| Turn right onto Stonehouse Rd     | 1.5 mi |
| Turn left onto CA-16 E/Jackson Rd | 3.6 mi |
| Turn right onto Ione Rd           | 4.0 mi |
| Turn right onto Meiss Rd          | 0.6 mi |
|                                   |        |

15501 Meiss Rd, Sloughhouse, CA 95683