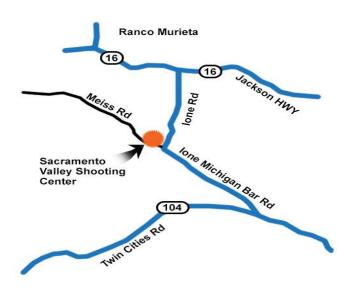

## Directions:

Heading east on Hwy. 50 from Folsom

Continue to Prairie City Rd

Turn Right onto Prairie City Rd 3.2 mi Turn left onto White Rock Rd 0.5 mi 7.9 mi Turn right onto Scott Rd Turn left onto Latrobe Rd 0.1 mi Turn right onto Stonehouse Rd 1.5 mi Turn left onto CA-16 E/Jackson Rd 3.6 mi Turn right onto Ione Rd 4.0 mi Turn right onto Meiss Rd 0.6 mi 15501 Meiss Rd, Sloughhouse, CA 95683