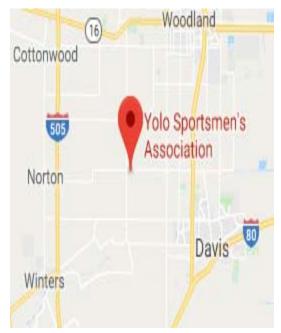

## 2nd SERIES TRAPSHOOT Yolo Sportsmen's Association

24189 Aviation Ave., Davis, CA 95616 530-662-2349

Saturday, March 21, 2020

Directions: From the Sacramento area, I-80 west past Davis to State Highway 113. Exit right (North) on 113 towards Woodland. left (west) on Road 29 (exit 31) to Yolo Co. Airport (5 miles).

left (west) on Road 29 (exit 31) to Yolo Co. Airport (5 miles).

left at sign into the Yolo Sportsmen's Association shooting range.

100 Singles Targets - \$40 targets AM - 50 targets PM No Practices Saturday Morning Make Checks Payable to: YSA