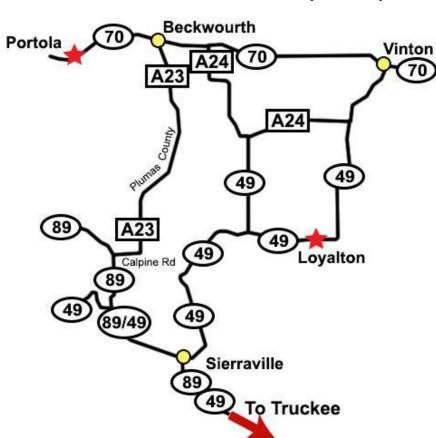

## Sponsored by Sierra Valley Trap Team

Sierra Valley Gun Club
Plumas Co. Road A-24 ... 3.2 Miles South of CA 70
Club GPS Coordinates "39.781531, -120.314262"

Saturday, May 30, 2015

100 singles targets - \$26 50 targets am - 50 pm

Breakfast & lunch available

Individual Prizes - 1st, 2nd & 3rd Varsity & Junior Varsity Intermediate Advanced & Entry Rookie

Shoot pins for all participants!

From Truckee:

Hwy 89 to Sierraville - appx. 30 miles
Turn left onto Hwy. 89/49 to Sattley - appx. 4 miles
Turn Right onto A-23 Westside Rd. to Hwy 70 appx. 14 miles
Turn Right onto Hwy 70 to A-24 (just past airport) appx. 2.6 miles,
Turn Right on A24 to Sierra Valley Gun Club appx. 3.2 mi.